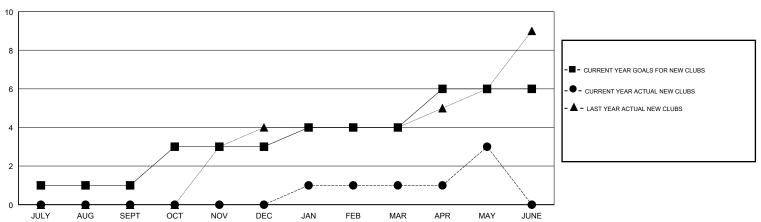

## KAMAL JOSHI **LOCATION KENYA AFRICA GMT CA**

|                       | Club          | s         |               | Members               |                           |                         |                                              |
|-----------------------|---------------|-----------|---------------|-----------------------|---------------------------|-------------------------|----------------------------------------------|
| RESULTS FOR 2017-2018 |               |           |               | RESULTS FOR 2017-2018 |                           |                         |                                              |
| QUARTER               | NEW CLUB GOAL | NEW CLUBS | DROPPED CLUBS | QUARTER               | MEMBER GROWTH NET<br>GOAL | MEMBER GROWTH<br>ACTUAL | DROPPED MEMBERS ACTUAL (including transfers) |
| JULY/AUG/SEPT         | 1             | 0         | 0             | JULY/AUG/SEPT         | 30                        | 15                      | 11                                           |
| OCT/NOV/DEC           | 2             | 0         | 5             | OCT/NOV/DEC           | 55                        | 26                      | 166                                          |
| JAN/FEB/MAR           | 1             | 1         | 0             | JAN/FEB/MAR           | 25                        | 60                      | 29                                           |
| APR/MAY/JUNE          | 2             | 2         | 0             | APR/MAY/JUNE          | 50                        | 69                      | 52                                           |