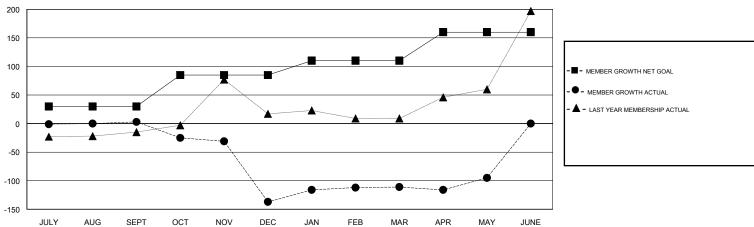

## KAMAL JOSHI **LOCATION KENYA AFRICA GMT CA**

|                       | Club          | s         |               | Members               |                           |                         |                                              |
|-----------------------|---------------|-----------|---------------|-----------------------|---------------------------|-------------------------|----------------------------------------------|
| RESULTS FOR 2017-2018 |               |           |               | RESULTS FOR 2017-2018 |                           |                         |                                              |
| QUARTER               | NEW CLUB GOAL | NEW CLUBS | DROPPED CLUBS | QUARTER               | MEMBER GROWTH NET<br>GOAL | MEMBER GROWTH<br>ACTUAL | DROPPED MEMBERS ACTUAL (including transfers) |
| JULY/AUG/SEPT         | 1             | 0         | 0             | JULY/AUG/SEPT         | 30                        | 15                      | 11                                           |
| OCT/NOV/DEC           | 2             | 0         | 5             | OCT/NOV/DEC           | 55                        | 26                      | 166                                          |
| JAN/FEB/MAR           | 1             | 1         | 0             | JAN/FEB/MAR           | 25                        | 60                      | 29                                           |
| APR/MAY/JUNE          | 2             | 2         | 0             | APR/MAY/JUNE          | 50                        | 69                      | 52                                           |